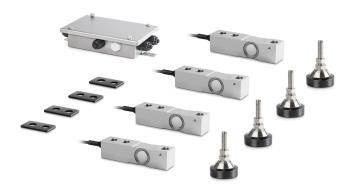

## KERN CW 9000R

Scale kit for individual assembly of floor scales - suitable for use in harsh industrial environments with humid environmental conditions

Pictograms

STANDARD

| Category                                                    |                           |
|-------------------------------------------------------------|---------------------------|
| Brand                                                       | Sauter                    |
| Product categoriy                                           | All-in-one solution & set |
| Product group                                               | Scale kit                 |
| Product family                                              | CW R                      |
| Measuring System                                            |                           |
|                                                             | Otracia anna              |
| Weighing system                                             | Strain gauge              |
| Weighing capacity [Max]                                     | 9000 kg                   |
| Load cell connection                                        | 4-wire                    |
| Approval                                                    |                           |
| Accuracy classe                                             | III                       |
|                                                             |                           |
| Construction                                                |                           |
| Material display housing                                    | No display available      |
| Material load cell(s)                                       | stainless steel           |
| Load cells - number                                         | 4                         |
| Functions                                                   |                           |
| IP protection - load cell                                   | IP68                      |
| Packing & Shipping                                          |                           |
| Readability force [d] (N)                                   | 1 d                       |
| Dimensions packaging (W×D×H)                                | 520×430×340 mm            |
| Net weight                                                  | 9,7 kg                    |
| Shipping method                                             | Parcel service            |
| Net weight approx.                                          | 10 kg                     |
| Gross weight approx.                                        | 11 kg                     |
| Shipping weight                                             | 15,2 kg                   |
| Services (optional)                                         |                           |
|                                                             |                           |
| Article number for certificate of conformity (verification) | 969-517                   |
|                                                             |                           |